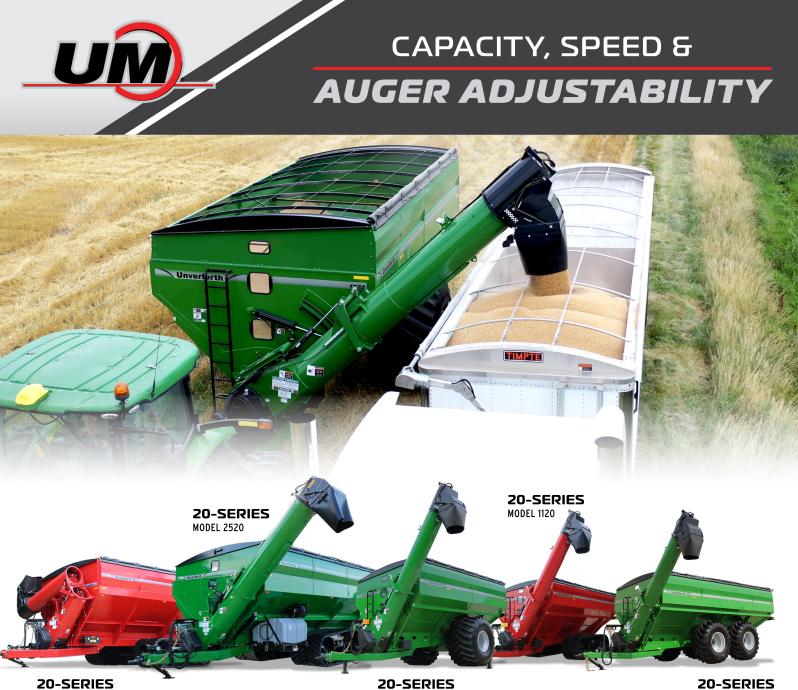

MODEL 2020

20-SERIES MODEL 1320 20-SERIES MODEL 1620

If you're looking for a high-capacity grain cart with fast unloading speeds and an adjustable vertical auger that gives you greater unloading flexibility, look to the Unverferth **20-Series** lineup of dual-auger grain carts. Models 2520, 2020, 1620, 1320 and 1120 feature tank capacities from 2,500 to 1,100 bushels and combine a horizontal floor auger with a pivoting vertical auger for a lower profile and fast unloading speeds. All models feature a standard roll-tarp to protect your harvested crop and rubber-cushioned tongue suspension for a smoother ride. Choose from single wheels and tires, walking tandem duals, 36" wide tracks or the patented 50" or 42" Equalizer

and 5-function joystick control.